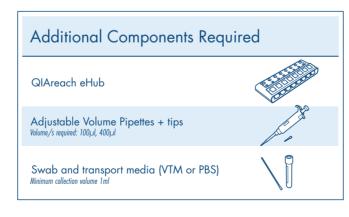

## QIAreach<sup>™</sup> eHub Setup

Remove QIAreach eHub and various accessories from packaging.

Remove the dust cover from the front of the QIAreach™ eHub.

Connect the eHub to power via USB (wall plug or PC). Press the power button to turn on the QIAreach eHub