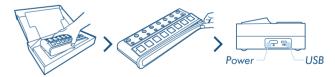

## QIAreach<sup>™</sup> eHub Setup

Remove QIAreach eHub and various accessories from packaging.

Remove the dust cover from the front of the QIAreach™ eHub.

Connect the eHub to power via USB (wall plug or PC). Press the power button to turn on the QIAreach eHub