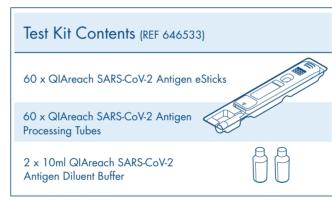

REF 646533

IVD

www.qiagen.com 800-362-7737 Technical support: techservice-na@giagen.com

Sample to Insight

Digital Detection Technology -!ellume

Patient sample collected through Nasopharvnaeal swab.

Patent sample stored in viral transport media (VTM or PBS) to manufacturers instructions. Please refer to IFU for further details