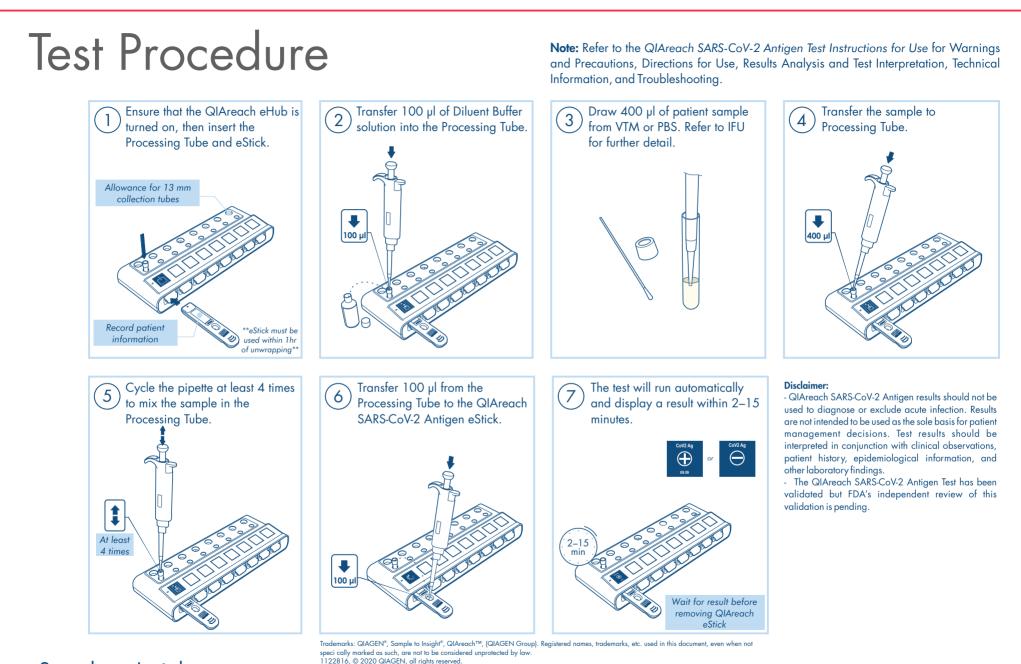

## QIAreach<sup>™</sup> SARS-CoV-2 Antigen Test Quick Reference Guide **Pre-analytical Steps**

Ť

Please study the QIAreach SARS-CoV-2 Antigen Test Instructions for Use thoroughly before referring to this Quick Reference Guide. This Quick Reference Guide is not intended as an exhaustive instructional document.