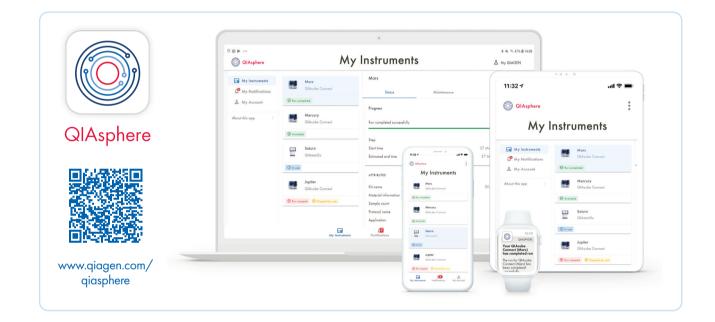

## Stay connected with the QIAsphere App

#### Full walk-away convenience

Monitor your QIAcube Connect's operation from outside the lab. Never miss out on important instrument events, through push notifications sent to your mobile device or desktop PC.

#### Preserve your momentum

Prepare your next run on the go. Check maintenance status or manage your run reports from anywhere, at any time. QIAsphere makes it easy to maintain your instruments, so your lab can be more efficient and productive.