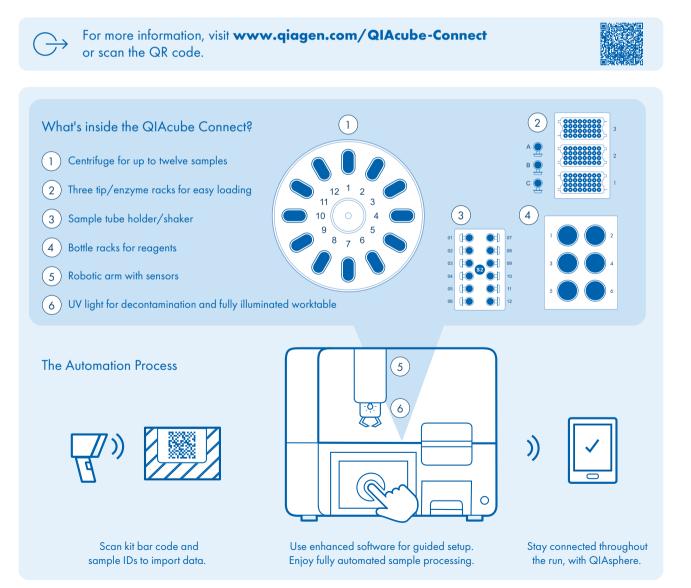

## Standardize your sample processing

QIAcube Connect fully automates manual lyse\*, bind, wash and elution steps for up to 12 samples in a single run

- but what does that mean for you?
- No change in chemistry required, so sample setup is easy, and results are fast.
- Less hands-on time for more reproducible, standardized results that also frees your hands from repetitive tasks, so you can focus on other important things (like publishing your study).
- You have the power to automate over 80 QIAGEN kits and over 160 standard protocols for every application and sample type.

## Versatile sample processing for every application

- You can use dedicated QIAcube kits that include optimized buffer volumes and rotor adapters, or automate over 80 QIAGEN kits for every application, including microbiome, plant, blood, tissue, FFPE samples, and many more.
- Aside from the 160+ standard QIAcube protocols, you can also request for customized protocols to fit your workflow requirements, on us.
- Looking for more sustainable options? You can directly use any QIAwave kit, which includes spin columns packed in a bag instead of blister packs for a more convenient run setup.